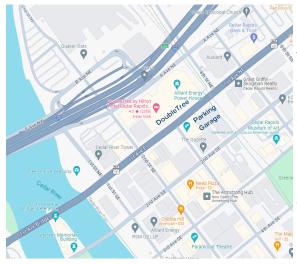

## PARKING DIRECTIONS

Self Parking: Guests may self-park in the Convention Center Parking Garage on 1st Avenue, across from the Hotel. The Garage attaches to the Doubletree by Hilton Cedar Rapids Convention Complex by skywalk on the third level of the garage. The skywalk enters the hotel on the second floor, near the Alliant Energy PowerHouse. Guests should take the elevator at the end of the Skywalk to the lobby of the hotel and proceed into their event.